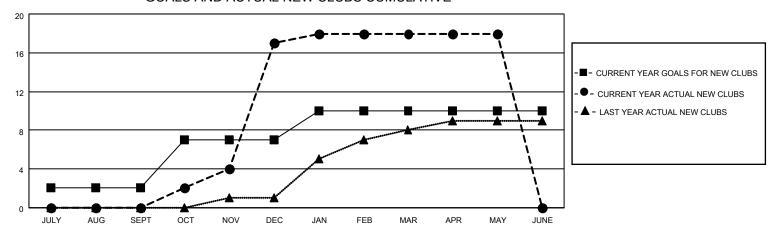

#### GOALS AND ACTUAL NEW CLUBS CUMULATIVE

### District 305 N1

| Clubs         |               |             |               | Members               |                         |                         |                                                    |  |
|---------------|---------------|-------------|---------------|-----------------------|-------------------------|-------------------------|----------------------------------------------------|--|
|               | RESULTS FOR   | R 2020-2021 |               | RESULTS FOR 2020-2021 |                         |                         |                                                    |  |
| QUARTER       | NEW CLUB GOAL | NEW CLUBS   | DROPPED CLUBS | QUARTER MEM           | IBER GROWTH NET<br>GOAL | MEMBER GROWTH<br>ACTUAL | DROPPED<br>MEMBERS ACTUAL<br>(including transfers) |  |
| JULY/AUG/SEPT | 2             | 0           | 0             | JULY/AUG/SEPT         | 20                      | 84                      | 55                                                 |  |
| OCT/NOV/DEC   | 5             | 17          | 0             | OCT/NOV/DEC           | 50                      | 819                     | 209                                                |  |
| JAN/FEB/MAR   | 3             | 1           | 20            | JAN/FEB/MAR           | 30                      | 105                     | 350                                                |  |
| APR/MAY/JUNE  | 0             | 0           | 0             | APR/MAY/JUNE          | 10                      | 16                      | 47                                                 |  |