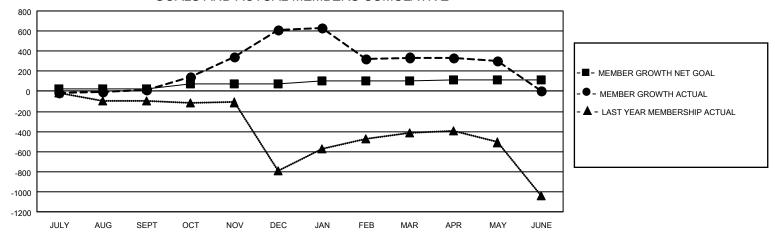

# GOALS AND ACTUAL MEMBERS CUMULATIVE

| DROPPED CLUBS: 20 |     | 78 CLUBS OF 138 ADDED 1 OR MORE<br>NEW MEMBERS | GENDER DISTRIBUTION  MALE 2,448 (78.31%)  578.424 (78.31%) |              |       |
|-------------------|-----|------------------------------------------------|------------------------------------------------------------|--------------|-------|
| DROPPED MEMBERS   |     |                                                | FEMALE                                                     | 678 (21.69%) |       |
| DECEASED          | 16  | CLICK HERE FOR CUMULATIVE                      | TOTAL FAMILY UNIT MEMBERS                                  |              | 2,427 |
| CLUB CANCELLED    | 322 | MEMBERSHIP DATA                                |                                                            |              | 4 000 |
| OTHER 323         |     |                                                | FAMILY MEMBERS PAYING HALF DUES                            |              | 1,820 |
| TOTAL             | 661 |                                                |                                                            |              |       |

### District 305 N1

| Clubs         |               |             |               | Members               |                         |                         |                                                    |  |
|---------------|---------------|-------------|---------------|-----------------------|-------------------------|-------------------------|----------------------------------------------------|--|
|               | RESULTS FOR   | R 2020-2021 |               | RESULTS FOR 2020-2021 |                         |                         |                                                    |  |
| QUARTER       | NEW CLUB GOAL | NEW CLUBS   | DROPPED CLUBS | QUARTER MEM           | IBER GROWTH NET<br>GOAL | MEMBER GROWTH<br>ACTUAL | DROPPED<br>MEMBERS ACTUAL<br>(including transfers) |  |
| JULY/AUG/SEPT | 2             | 0           | 0             | JULY/AUG/SEPT         | 20                      | 84                      | 55                                                 |  |
| OCT/NOV/DEC   | 5             | 17          | 0             | OCT/NOV/DEC           | 50                      | 819                     | 209                                                |  |
| JAN/FEB/MAR   | 3             | 1           | 20            | JAN/FEB/MAR           | 30                      | 105                     | 350                                                |  |
| APR/MAY/JUNE  | 0             | 0           | 0             | APR/MAY/JUNE          | 10                      | 16                      | 47                                                 |  |